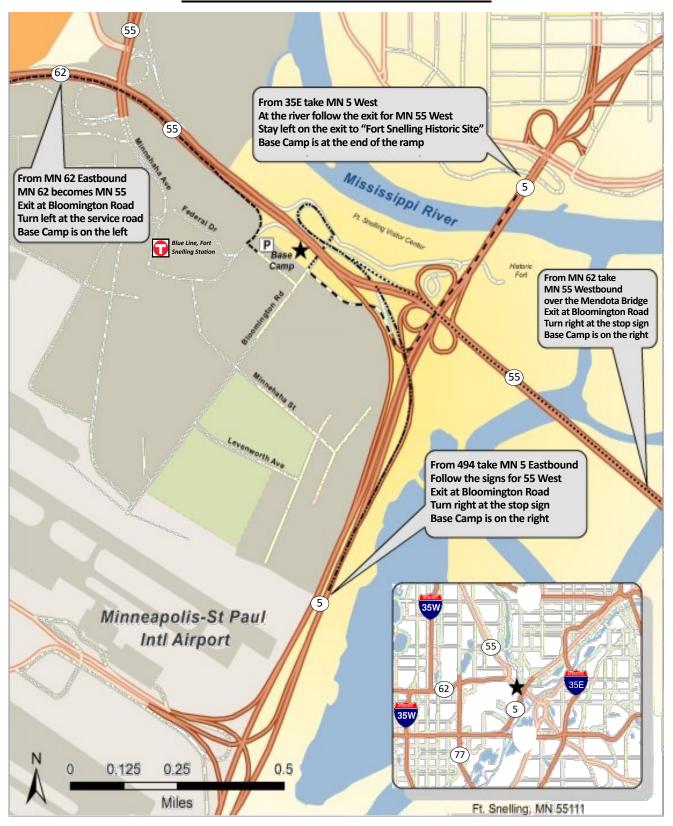

## **LOCATION AND DIRECTIONS**

We are conveniently located in the heart of the Twin Cities, just east of the Minneapolis-St. Paul International Airport, and directly at the intersection of Minnesota Highways 62, 55, and 5. Visitors to Base Camp may also arrive by the light rail's blue line, with the Fort Snelling Station just blocks away. In addition, a number of the metro's notable natural areas can be easily accessed from our site including the Historic Fort Snelling, Fort Snelling State Park, Coldwater Spring Restoration Project, Minnehaha Falls, and the Minnesota Valley National Wildlife Refuge. Let us be your Base Camp for regional adventure!